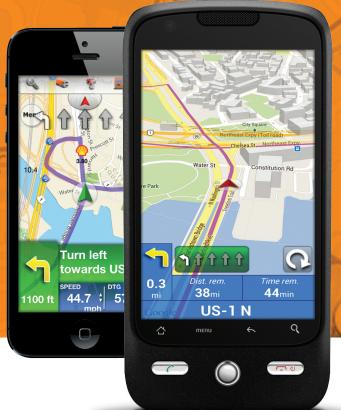

## **ON YOUR PHONE OR TABLET**

- Turn-by-Turn Instructions and Navigation
- Enter Truck Dimensions, Weight & Hazmat
- Free Map & Program Updates
- Truck Specific points of interest truck stops, scales, fuel pricing and more (iPhone)
- Plans as low as 7 cents a day
- No recurring fees
- Truck Specific Routes
- Free Live Traffic (Android)
- Voice Recognition
- Route Preferences

## **Drive with confidence!**

*Learn more at:* 

www.SmartTruckRoute.com 1-800-717-4478

Customize Truck Settings if Desired

Turn by Turn Instructions

Zoom Directly to the Dock

Navigate using Satellite Images with Traffic Overlay

Street View with Truck Route Overlay

Voice Recognition allows you to Speak the Destination

TeleType Company

44 School Street, Boston, MA 02108 USA, 617-542-6220

© TeleType Co., Inc, 2013