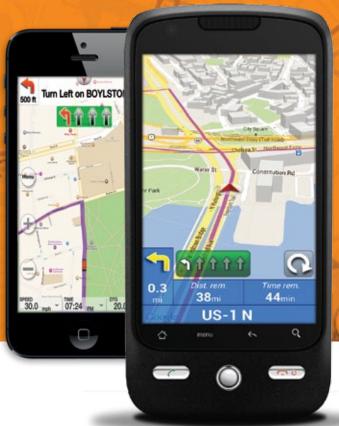

## INSTANT TRUCK ROUTES

MAPS UPDATED DAILY

- Maps and Restrictions Updated Daily
- Turn-by-Turn Instructions and Navigation
- Enter Truck Dimensions, Weight & Hazmat
- Free Map & Program Updates
- Truck Specific points of interest truck stops, scales, fuel pricing and more
- Plans as low as 7 cents a day
- No recurring fees
- Truck Specific Routes
- Free Live Traffic (Android)
- Voice Recognition
- Route Preferences
- Driver Feedback Loop

## ON YOUR PHONE OR TABLET

Customize Truck Settings if Desired

Turn by Turn Instructions

Zoom Directly to the Dock

Navigate using Satellite Images with Traffic Overlay

Street View with Truck Route Overlay

Voice Recognition allows you to Speak the Destination