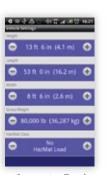

## INSTANT TRUCK ROUTES

MAPS UPDATED DAILY

- Maps and Restrictions Updated Daily
- Turn-by-Turn Instructions and Navigation
- Enter Truck Dimensions, Weight & Hazmat
- Free Map & Program Updates
- Truck Specific points of interest truck stops, scales, fuel pricing and more
- Plans as low as 7 cents a day
- No recurring fees
- Truck Specific Routes
- Free Live Traffic (Android)
- Voice Recognition
- Route Preferences
- Driver Feedback Loop