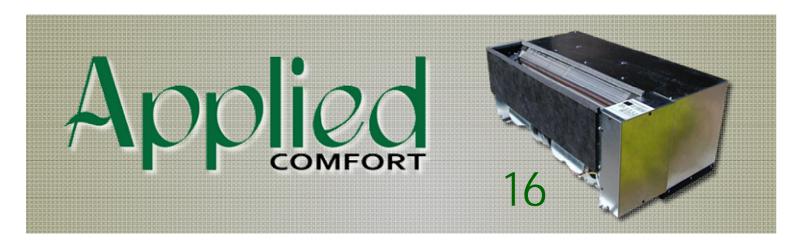

### **Introducing the Applied Comfort 16**

## The Applied Comfort 16 is a cost effective replacement for the following units:

- AAF Series 16
- AAF AWY, BWY, CWY
- AAF Enersaver
- Islandaire EZ 16
- McQuay AAF ENR, PNES
- Nelsonaire 16
- Retroaire RC 10
- Simon-Aire SS16

The R410A %6+units have been engineered for optimum energy efficiency.

Each model is submitted for 3rd party lab testing to ensure the highest level of safety and performance.

You will appreciate the quality and attention to detail, as well as the price tag compared with the alternatives.