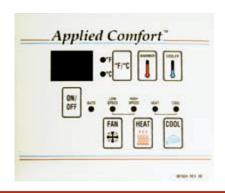

### **Electronic Touchpad Controls**

- Unit mounted touchpad
- Large LED readout
- Two speed room fan control
- Electronic temperature limiting
- Remote thermostat ready
- EMS Energy management system ready