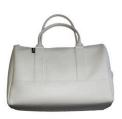

DUNE DUFFLE WITH BEIGE LEATHER

STYLE: WHOLESALE: MSRP:

PYRITE DUFFLE WITH CREAM LEATHER

STYLE: WHOLESALE: MSRP:

THE MARINER BAG WITH BLACK PEBBLED LEATHER

STYLE: WHOLESALE: MSRP:

You can't go wrong with this timeless and sporty Dune Duffle (pictured right). It's a look that any man can pull off and whether the appeal resonates with some idea of a distant safari adventure. Comes in canvas with leather trim. It fits nicely into an airlines overhead compartment and the floor-to-floor zipper makes packing easy and painless. It also has an side pocket for holding a passport and travel supplies.