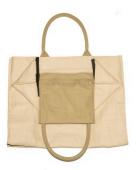

## MAST

V E R A C R U Z WITH BLACK PEBBLED LEATHER

STYLE: WHOLESALE: MSRP:

ONYX TOTE
WITH BLACK PEBBLED LEATHER

STYLE: WHOLESALE: MSRP:

DUNE TOTE
WITH CREAM LEATHER

STYLE: WHOLESALE: MSRP:

KNITTING ZEBRA II WITH CREAM LEATHER

STYLE: WHOLESALE: MSRP:

BLACK STRIPE TOTE WITH BLACK PEBBLED LEATHER

STYLE: WHOLESALE: MSRP:

PYRITE TOTE
WITH CREAM LEATHER

STYLE: WHOLESALE: MSRP:

ONYX DUFFLE WITH BLACK PEBBLED LEATHER

STYLE: WHOLESALE: MSRP: