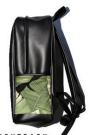

FLIGHTPACK:
NIGHTSWIM EDITION
COLOR: BLACK / PALM
SKU: SS15FPNSB
WHOLESALE: S
MSRP: S245

TOTAL LOOK GARMENT BAG
BALLISTICS EDITION:
COLOR: BLACK / ARMY GREEN RIPSTOP LINING
SKU: SS15TLGBB
WHOLESALE S
MSRP: \$200