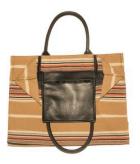

## MAST

V E R A C R U Z WITH BLACK PEBBLED LEATHER

STYLE: WHOLESALE: MSRP:

ONYX TOTE
WITH BLACK PEBBLED LEATHER

STYLE: WHOLESALE: MSRP:

DUNE TOTE
WITH CREAM LEATHER

STYLE: WHOLESALE: MSRP:

KNITTING ZEBRA II WITH CREAM LEATHER

STYLE: WHOLESALE: MSRP:

BLACK STRIPE TOTE WITH BLACK PEBBLED LEATHER

STYLE: WHOLESALE: MSRP:

PYRITE TOTE
WITH CREAM LEATHER

STYLE: WHOLESALE: MSRP:

ONYX DUFFLE WITH BLACK PEBBLED LEATHER

STYLE: WHOLESALE: MSRP: