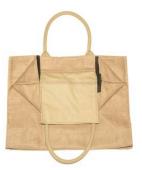

## MAST

V E R A C R U Z WITH BLACK PEBBLED LEATHER

STYLE: WHOLESALE: MSRP:

ONYX TOTE
WITH BLACK PEBBLED LEATHER

STYLE: WHOLESALE: MSRP:

DUNE TOTE
WITH CREAM LEATHER

STYLE: WHOLESALE: MSRP:

KNITTING ZEBRA II WITH CREAM LEATHER

STYLE: WHOLESALE: MSRP:

BLACK STRIPE TOTE WITH BLACK PEBBLED LEATHER

STYLE: WHOLESALE: MSRP:

PYRITE TOTE
WITH CREAM LEATHER

STYLE: WHOLESALE: MSRP:

ONYX DUFFLE WITH BLACK PEBBLED LEATHER

STYLE: WHOLESALE: MSRP: