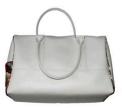

STYLE: WHOLESALE: MSRP:

BLACK STRIPE TOTE WITH BLACK PEBBLED LEATHER

STYLE: WHOLESALE: MSRP:

PYRITE TOTE
WITH CREAM LEATHER

STYLE: WHOLESALE: MSRP:

ONYX DUFFLE WITH BLACK PEBBLED LEATHER

STYLE: WHOLESALE: MSRP: