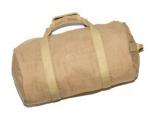

## MAST

OVERNIGHTER:
NIGHTSWIM EDITION
COLOR: BLACK / PALM
SKU: SS150VNSB
WHOLESALE: S
MSRP: S200

COLOR: DOUBLE BLACK SKU: SS150VDB WHOLESALE: \$ MSRP: \$185

OVERNIGHTER:

FLIGHT BAG: NIGHTSWIM EDITION COLOR: BLACK / PALM SKU: SS15FBNSB WHOLESAL:E S MSRP: S245