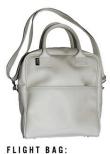

## MAST

OVERNIGHTER:
NIGHTSWIM EDITION
COLOR: BLACK / PALM
SKU: SS150VNSB
WHOLESALE: S
MSRP: S200

COLOR: DOUBLE BLACK SKU: SS150VDB WHOLESALE: \$ MSRP: \$185

OVERNIGHTER:

FLIGHT BAG: NIGHTSWIM EDITION COLOR: BLACK / PALM SKU: SS15FBNSB WHOLESAL:E S MSRP: S245

COLOR: DOUBLE BLACK SKU: SS15FBDB WHOLESALE: \$ MSRP: \$225

FLIGHT BAG:

OVERNIGHTER:
NIGHTSWIM EDITION
COLOR: WHITE / RED PALM
SKU: SS150VNSW
WHOLESALE: \$
MSRP: \$200

COLOR: DOUBLE WHITE SKU: SS150VDW WHOLESALE: \$ MSRP: S185