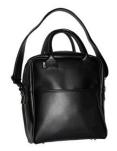

## MAST

V E R A C R U Z WITH BLACK PEBBLED LEATHER

STYLE: WHOLESALE: MSRP:

ONYX TOTE
WITH BLACK PEBBLED LEATHER

STYLE: WHOLESALE: MSRP:

DUNE TOTE
WITH CREAM LEATHER

STYLE: WHOLESALE: MSRP:

KNITTING ZEBRA II WITH CREAM LEATHER