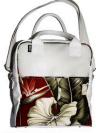

## MAST

V E R A C R U Z WITH BLACK PEBBLED LEATHER

STYLE: WHOLESALE: MSRP:

ONYX TOTE
WITH BLACK PEBBLED LEATHER

STYLE: WHOLESALE: MSRP:

DUNE TOTE
WITH CREAM LEATHER

STYLE: WHOLESALE: MSRP:

KNITTING ZEBRA II WITH CREAM LEATHER

If you want a bag that is convenient for travel, this is a good buy, then you need to look no further than the Onyx Tote (previous page). However, if you use it for weekend events and vacation (as I do), it is perfect. Center compartment is large enough for your wallet and souvenirs and more.