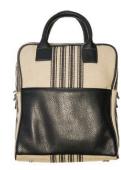

STYLE: WHOLESALE: MSRP:

BLACK STRIPE TOTE WITH BLACK PEBBLED LEATHER

STYLE: WHOLESALE: MSRP:

PYRITE TOTE
WITH CREAM LEATHER

STYLE: WHOLESALE: MSRP:

ONYX DUFFLE WITH BLACK PEBBLED LEATHER

STYLE: WHOLESALE: MSRP:

If you want a bag that is convenient for travel, this is a good buy, then you need to look no further than the Onyx Tote (previous page). However, if you use it for weekend events and vacation (as I do), it is perfect. Center compartment is large enough for your wallet and souvenirs and more.