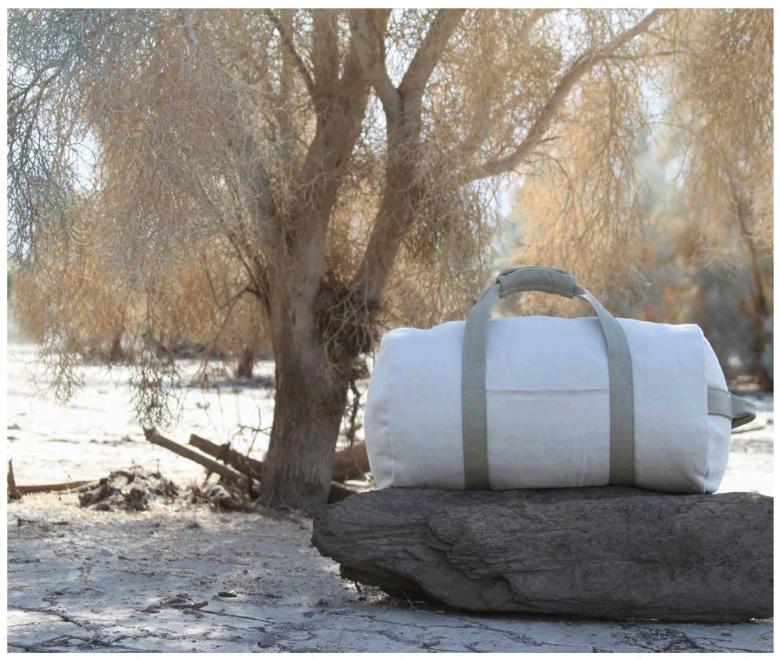

You can't go wrong with this timeless and sporty Dune Duffle (pictured right). It's a look that any man can pull off and whether the appeal resonates with some idea of a distant safari adventure. Comes in canvas with leather trim. It fits nicely into an airlines overhead compartment and the floor-to-floor zipper makes packing easy and painless. It also has an side pocket for holding a passport and travel supplies.