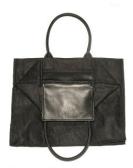

STYLE: WHOLESALE: MSRP:

BLACK STRIPE TOTE WITH BLACK PEBBLED LEATHER

STYLE: WHOLESALE: MSRP:

PYRITE TOTE
WITH CREAM LEATHER

STYLE: WHOLESALE: MSRP:

ONYX DUFFLE WITH BLACK PEBBLED LEATHER

STYLE: WHOLESALE: MSRP:

DUNE DUFFLE WITH BEIGE LEATHER

STYLE: WHOLESALE: MSRP:

PYRITE DUFFLE WITH CREAM LEATHER

STYLE: WHOLESALE: MSRP:

THE MARINER BAG WITH BLACK PEBBLED LEATHER

STYLE: WHOLESALE: MSRP: