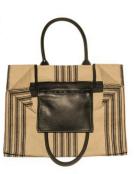

## MAST

V E R A C R U Z WITH BLACK PEBBLED LEATHER

STYLE: WHOLESALE: MSRP:

ONYX TOTE
WITH BLACK PEBBLED LEATHER

STYLE: WHOLESALE: MSRP:

DUNE TOTE
WITH CREAM LEATHER

STYLE: WHOLESALE: MSRP:

KNITTING ZEBRA II WITH CREAM LEATHER

STYLE: WHOLESALE: MSRP:

BLACK STRIPE TOTE WITH BLACK PEBBLED LEATHER

STYLE: WHOLESALE: MSRP:

PYRITE TOTE
WITH CREAM LEATHER

STYLE: WHOLESALE: MSRP:

ONYX DUFFLE WITH BLACK PEBBLED LEATHER

STYLE: WHOLESALE: MSRP: