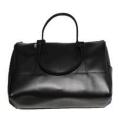

You can't go wrong with this timeless and sporty Dune Duffle (pictured right). It's a look that any man can pull off and whether the appeal resonates with some idea of a distant safari adventure. Comes in canvas with leather trim. It fits nicely into an airlines overhead compartment and the floor-to-floor zipper makes packing easy and painless. It also has an side pocket for holding a passport and travel supplies.