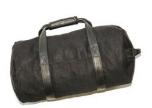

STYLE: WHOLESALE: MSRP:

BLACK STRIPE TOTE WITH BLACK PEBBLED LEATHER

STYLE: WHOLESALE: MSRP:

PYRITE TOTE
WITH CREAM LEATHER

STYLE: WHOLESALE: MSRP:

ONYX DUFFLE WITH BLACK PEBBLED LEATHER

STYLE: WHOLESALE: MSRP:

DUNE DUFFLE WITH BEIGE LEATHER

STYLE: WHOLESALE: MSRP:

PYRITE DUFFLE WITH CREAM LEATHER

STYLE: WHOLESALE: MSRP:

THE MARINER BAG WITH BLACK PEBBLED LEATHER

STYLE: WHOLESALE: MSRP: