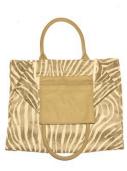

## MAST

V E R A C R U Z WITH BLACK PEBBLED LEATHER

STYLE: WHOLESALE: MSRP:

ONYX TOTE
WITH BLACK PEBBLED LEATHER

STYLE: WHOLESALE: MSRP:

DUNE TOTE
WITH CREAM LEATHER

STYLE: WHOLESALE: MSRP:

KNITTING ZEBRA II WITH CREAM LEATHER