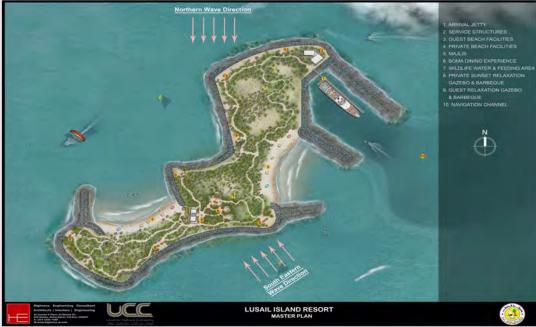

## The Lusail Seven Island Project and Marina and Navigational Channel. Doha, Qatar 2018 Design & Build Project (Infrastructure, Marine, Environmental Conservation)

Anantara Hotel and Resort Development Project (Banana Island)