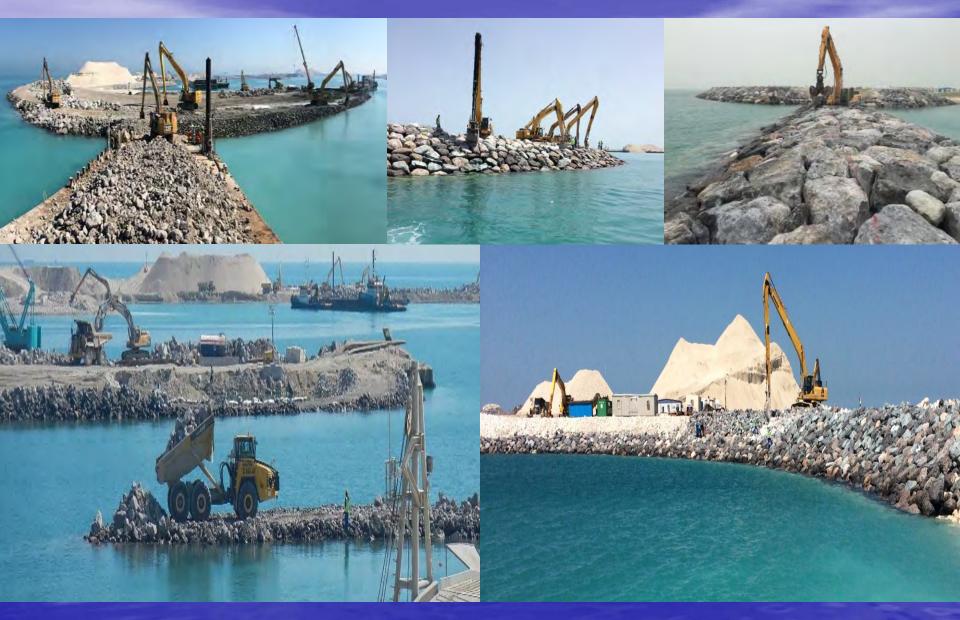

Lusail Six Islands Projects & Navigational Channel. Doha, Qatar 2016

Design & Build Project (Infrastructure, Marine, Environmental Conservation)

## Man-Made Six Islands Projects & Navigational Channel. Doha, Qatar 2016 Design & Build Project (Infrastructure, Marine, Environmental Conservation)

## Lusail Six Islands Projects & Navigational Channel. Doha, Qatar 2016 Design & Build Project (Infrastructure, Marine, Environmental Conservation)

Offshore
Resources
Planning with
Labor Camp
Accommodatin
g more than
15,000 Labors
and more than
200 Land and
Marine
Equipment

EXECUTIVE DIRECTOR – CONSTRUCTION AND PROGRAM MANAGEMENT

Lusail Six Islands Projects & Navigational Channel. Doha, Qatar 2013-2018

Design & Build Project (Infrastructure, Marine, Environmental Conservation)