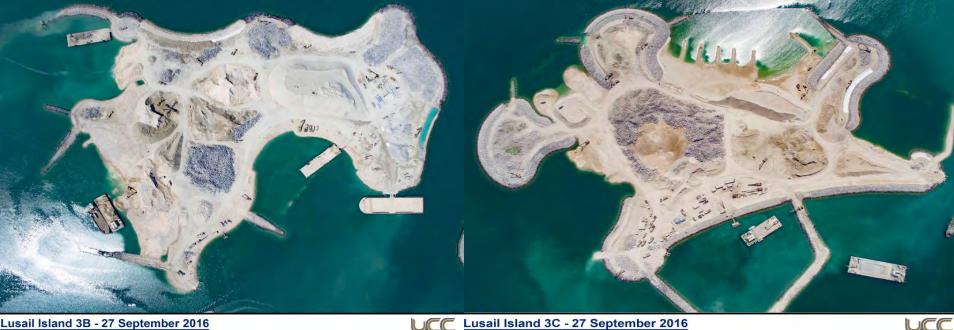

Lusail Six Islands Projects & Navigational Channel. Doha, Qatar 2016

Design & Build Project (Infrastructure, Marine, Environmental Conservation)

## Man-Made Six Islands Projects & Navigational Channel. Doha, Qatar 2016 Design & Build Project (Infrastructure, Marine, Environmental Conservation)

## Lusail Six Islands Projects & Navigational Channel. Doha, Qatar 2016 Design & Build Project (Infrastructure, Marine, Environmental Conservation)

Offshore
Resources
Planning with
Labor Camp
Accommodatin
g more than
15,000 Labors
and more than
200 Land and
Marine
Equipment