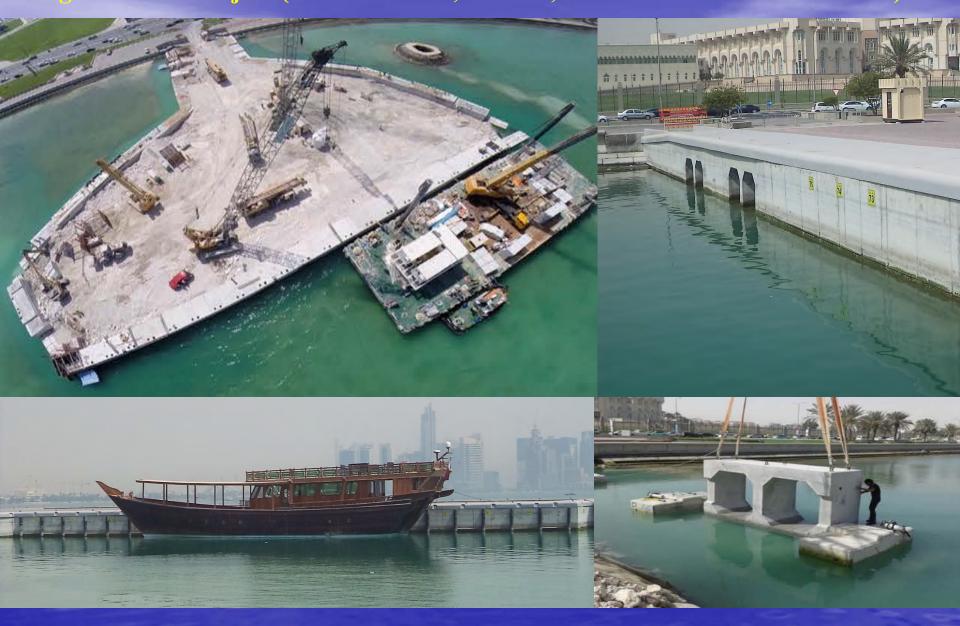

## The Lusail Seven Island Project and Marina and Navigational Channel. Doha, Qatar 2018 Design & Build Project (Infrastructure, Marine, Environmental Conservation)

Anantara Hotel and Resort Development Project (Banana Island)