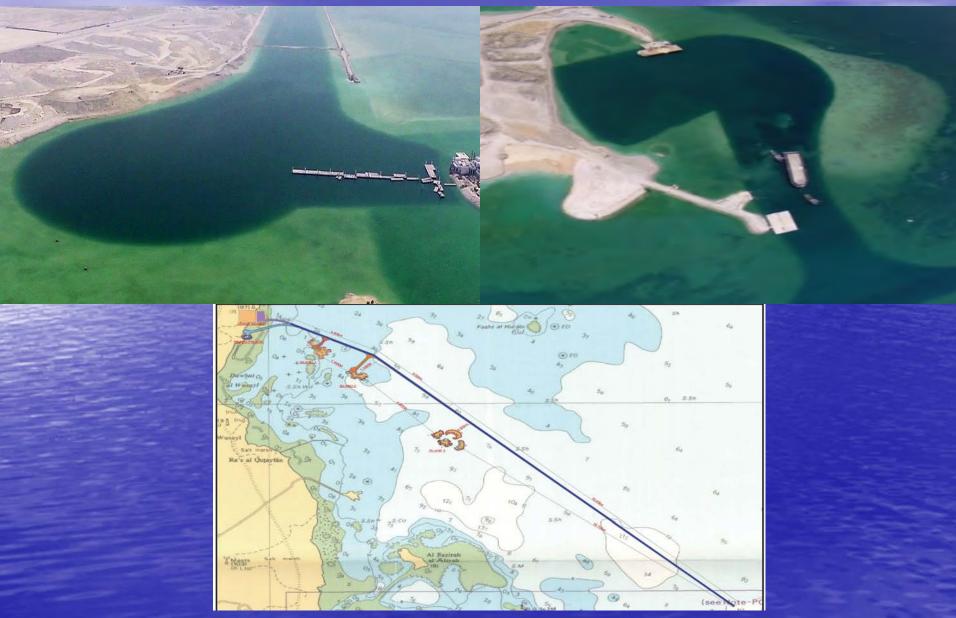

Lusail Six Islands Projects & Navigational Channel. Doha, Qatar 2016

Design & Build Project (Infrastructure, Marine, Environmental Conservation)

## Man-Made Six Islands Projects & Navigational Channel. Doha, Qatar 2016 Design & Build Project (Infrastructure, Marine, Environmental Conservation)

## Lusail Six Islands Projects & Navigational Channel. Doha, Qatar 2016 Design & Build Project (Infrastructure, Marine, Environmental Conservation)

Offshore
Resources
Planning with
Labor Camp
Accommodatin
g more than
15,000 Labors
and more than
200 Land and
Marine
Equipment