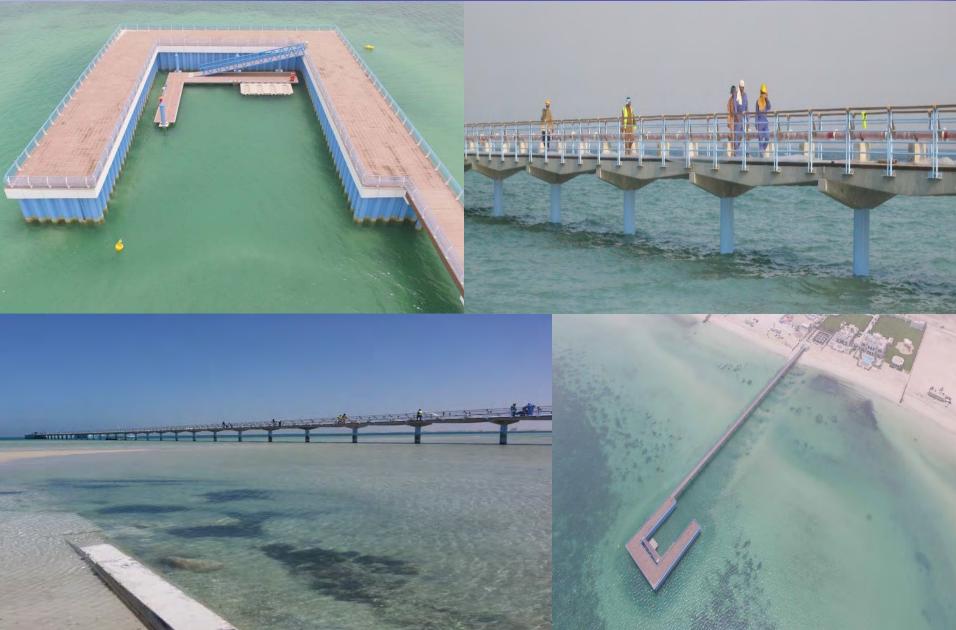

## The Lusail Seven Island Project and Marina and Navigational Channel. Doha, Qatar 2018 Design & Build Project (Infrastructure, Marine, Environmental Conservation)

Anantara Hotel and Resort Development Project (Banana Island)