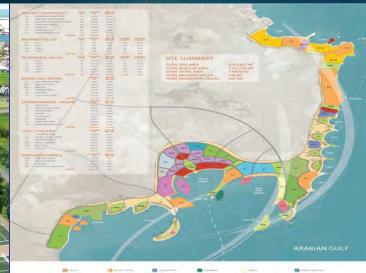

## The Lusail Seven Island Project and Marina and Navigational Channel. Doha, Qatar 2018 Design & Build Project (Infrastructure, Marine, Environmental Conservation)

Anantara Hotel and Resort Development Project (Banana Island)

Design & Build Project (Hospitality, Infrastructure, Marine)

Doha, Qatar 2015

**UCC HOLDING** 

The Island Palace and Bridge Project with Mega Yacht Marina and Navigational Channel – Doha, Qatar 2014

Design & Build Project (Residential, Infrastructure, Marine, Environment)