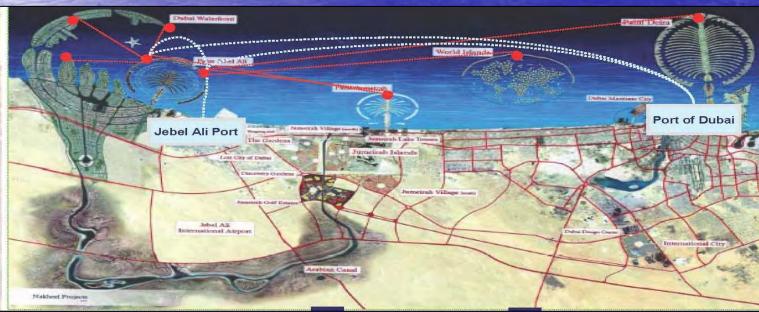

## The Palm Island Project. Jumeirah, Dubai, UAE 2007 - 2011

Nakheel Dubai Based Off-Shore Projects Proposed Future Public Marine Transport Plan 2007

SENIOR DEVELOPMENT MANAGER – CONSTRUCTION & DEVELOPMENT MANAGEMENT

## The Palm Island Project. Jumeirah, Dubai, UAE 2007 - 2011

Strategic Development and Feasibility Studies with International Design Consultants in N.Y., USA for Proposed Ferry Terminals Designs & Locations Linking Coastal Projects with Land.