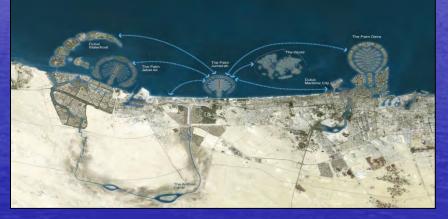

SENIOR DEVELOPMENT MANAGER – CONSTRUCTION & DEVELOPMENT MANAGEMENT

The Palm Island Project and The Central Business District in The Dubai Waterfront Project. Jebel Ali, Dubai. UAE 2005 - 2011 (Infrastructure, Real Estate, Hospitality, Marine, Environment)

## The Palm Island Project Development Studies. Jebel Ali, Dubai. UAE 2005 - 2011 (Infrastructure, Real Estate, Hospitality, Marine, Environment)

|                  | Berth<br>Demand | Absorption<br>from Frond-<br>Plots with<br>Private Berth<br>(640 plots with<br>provision to<br>have a berth) | Absorption<br>from<br>Waterhomes<br>(approx 500<br>homes with<br>provisions to<br>have a berth) | the Proverb<br>(approx 400<br>berths | Recommended<br>Marina Berths | Slip Mix             |                       |                   |
|------------------|-----------------|--------------------------------------------------------------------------------------------------------------|-------------------------------------------------------------------------------------------------|--------------------------------------|------------------------------|----------------------|-----------------------|-------------------|
| Land Use         | Realistic       | Realistic                                                                                                    | Realistic                                                                                       | Realistic                            | Realistic                    | Class D<br>(5 - 10m) | Class W<br>(11 - 24m) | Class M<br>(>24m) |
| TRUNK            | 786             | 0                                                                                                            | -30                                                                                             | 0                                    | 756                          | 60%                  | 37%                   | 3%                |
| CRESCENT A       | 683             | 0                                                                                                            | -60                                                                                             | -21                                  | 602                          | 49%                  | 49%                   | 2%                |
| CRESCENT B       | 511             | 0                                                                                                            | -30                                                                                             | -24                                  | 457                          | 29%                  | 64%                   | 8%                |
| CROWN            | 236             | 0                                                                                                            | -22                                                                                             | 0                                    | 214                          | 0%                   | 68%                   | 32%               |
| CRESCENT D       | 526             | 0                                                                                                            | -30                                                                                             | -24                                  | 472                          | 25%                  | 68%                   | 8%                |
| CRESCENT E       | 734             | 0                                                                                                            | -60                                                                                             | -21                                  | 653                          | 46%                  | 51%                   | 3%                |
| FRONDS AND SPINE | 649             | -140                                                                                                         | 0                                                                                               | -12                                  | 497                          | 0%                   | 70%                   | 29%               |
| WATERHOMES       | 52              | 0                                                                                                            | -52                                                                                             | 0                                    | 0                            | 100%                 | 0%                    | 0%                |
| TOTALS           | 4,177           | -140                                                                                                         | -284                                                                                            | -102                                 | 3,651                        | 35%                  | 55%                   | 10%               |