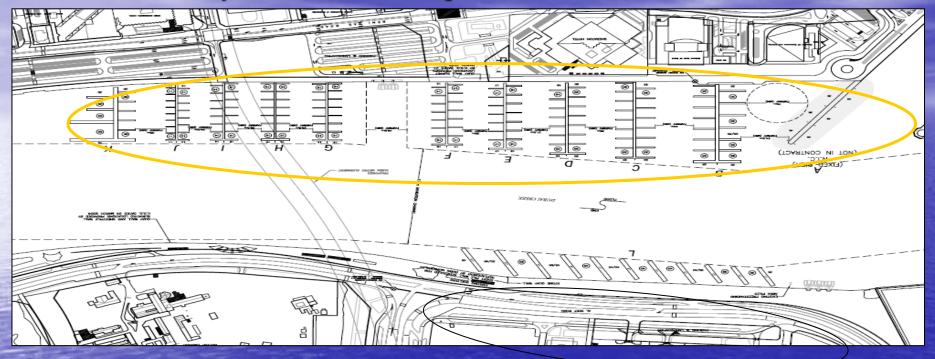

## The Palm Island Project Development Studies. Jebel Ali, Dubai. UAE 2005 - 2011 (Infrastructure, Real Estate, Hospitality, Marine, Environment)

|                  | Berth<br>Demand | Absorption<br>from Frond-<br>Plots with<br>Private Berth<br>(640 plots with<br>provision to<br>have a berth) | Absorption<br>from<br>Waterhomes<br>(approx 500<br>homes with<br>provisions to<br>have a berth) | the Proverb<br>(approx 400<br>berths | Recommended<br>Marina Berths | Slip Mix             |                       |                   |
|------------------|-----------------|--------------------------------------------------------------------------------------------------------------|-------------------------------------------------------------------------------------------------|--------------------------------------|------------------------------|----------------------|-----------------------|-------------------|
| Land Use         | Realistic       | Realistic                                                                                                    | Realistic                                                                                       | Realistic                            | Realistic                    | Class D<br>(5 - 10m) | Class W<br>(11 - 24m) | Class M<br>(>24m) |
| TRUNK            | 786             | 0                                                                                                            | -30                                                                                             | 0                                    | 756                          | 60%                  | 37%                   | 3%                |
| CRESCENT A       | 683             | 0                                                                                                            | -60                                                                                             | -21                                  | 602                          | 49%                  | 49%                   | 2%                |
| CRESCENT B       | 511             | 0                                                                                                            | -30                                                                                             | -24                                  | 457                          | 29%                  | 64%                   | 8%                |
| CROWN            | 236             | 0                                                                                                            | -22                                                                                             | 0                                    | 214                          | 0%                   | 68%                   | 32%               |
| CRESCENT D       | 526             | 0                                                                                                            | -30                                                                                             | -24                                  | 472                          | 25%                  | 68%                   | 8%                |
| CRESCENT E       | 734             | 0                                                                                                            | -60                                                                                             | -21                                  | 653                          | 46%                  | 51%                   | 3%                |
| FRONDS AND SPINE | 649             | -140                                                                                                         | 0                                                                                               | -12                                  | 497                          | 0%                   | 70%                   | 29%               |
| WATERHOMES       | 52              | 0                                                                                                            | -52                                                                                             | 0                                    | 0                            | 100%                 | 0%                    | 0%                |
| TOTALS           | 4,177           | -140                                                                                                         | -284                                                                                            | -102                                 | 3,651                        | 35%                  | 55%                   | 10%               |