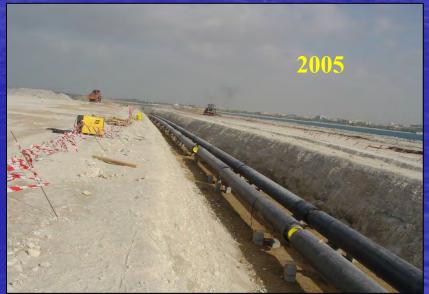

SENIOR DEVELOPMENT MANAGER – CONSTRUCTION & DEVELOPMENT MANAGEMENT

**Construction Management of 800 Villas on the Palm's Fronds and Trunk** The Palm Island Project, Jumeirah – Dubai 2004 - 2005

Infrastructure, MEP, Roads/Bridges, Real Estate, Hard and Soft Scape, Environment, Marketing and Value Engineering Studies

SENIOR DEVELOPMENT MANAGER – CONSTRUCTION & DEVELOPMENT MANAGEMENT

Frond E Villas With Detailed Infrastructure, MEP, Roading, and Landscaping The Palm Island Project, Jumeirah – Dubai 2005

SENIOR DEVELOPMENT MANAGER – CONSTRUCTION & DEVELOPMENT MANAGEMENT