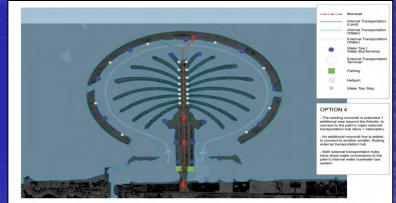

## The Palm Island Project. Jumeirah, Dubai, UAE 2007 - 2011

Nakheel Dubai Based Off-Shore Projects Proposed Future Public Marine Transport Plan 2007

SENIOR DEVELOPMENT MANAGER – CONSTRUCTION & DEVELOPMENT MANAGEMENT

## The Palm Island Project Development Studies. Jebel Ali, Dubai. UAE 2005 - 2011 (Infrastructure, Real Estate, Hospitality, Marine, Environment)

|                  | Berth<br>Demand | Absorption<br>from Frond-<br>Plots with<br>Private Berth<br>(640 plots with<br>provision to<br>have a berth) | Absorption<br>from<br>Waterhomes<br>(approx 500<br>homes with<br>provisions to<br>have a berth) | the Proverb<br>(approx 400<br>berths | Recommended<br>Marina Berths | Slip Mix             |                       |                   |
|------------------|-----------------|--------------------------------------------------------------------------------------------------------------|-------------------------------------------------------------------------------------------------|--------------------------------------|------------------------------|----------------------|-----------------------|-------------------|
| Land Use         | Realistic       | Realistic                                                                                                    | Realistic                                                                                       | Realistic                            | Realistic                    | Class D<br>(5 - 10m) | Class W<br>(11 - 24m) | Class M<br>(>24m) |
| TRUNK            | 786             | 0                                                                                                            | -30                                                                                             | 0                                    | 756                          | 60%                  | 37%                   | 3%                |
| CRESCENT A       | 683             | 0                                                                                                            | -60                                                                                             | -21                                  | 602                          | 49%                  | 49%                   | 2%                |
| CRESCENT B       | 511             | 0                                                                                                            | -30                                                                                             | -24                                  | 457                          | 29%                  | 64%                   | 8%                |
| CROWN            | 236             | 0                                                                                                            | -22                                                                                             | 0                                    | 214                          | 0%                   | 68%                   | 32%               |
| CRESCENT D       | 526             | 0                                                                                                            | -30                                                                                             | -24                                  | 472                          | 25%                  | 68%                   | 8%                |
| CRESCENT E       | 734             | 0                                                                                                            | -60                                                                                             | -21                                  | 653                          | 46%                  | 51%                   | 3%                |
| FRONDS AND SPINE | 649             | -140                                                                                                         | 0                                                                                               | -12                                  | 497                          | 0%                   | 70%                   | 29%               |
| WATERHOMES       | 52              | 0                                                                                                            | -52                                                                                             | 0                                    | 0                            | 100%                 | 0%                    | 0%                |
| TOTALS           | 4,177           | -140                                                                                                         | -284                                                                                            | -102                                 | 3,651                        | 35%                  | 55%                   | 10%               |