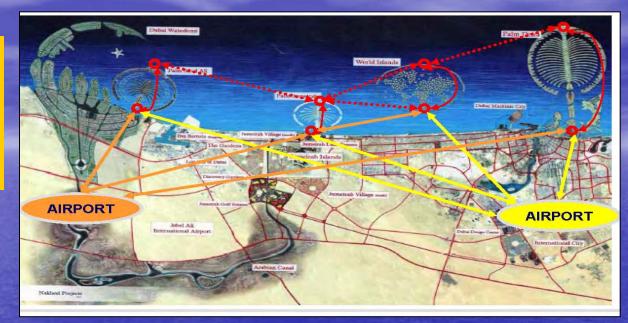

## The Palm Island Project. Jumeirah, Dubai, UAE 2007 - 2011

Nakheel Dubai Based Off-Shore Projects Proposed Future Public Marine Transport Plan 2007

SENIOR DEVELOPMENT MANAGER – CONSTRUCTION & DEVELOPMENT MANAGEMENT

## The Palm Island Project. Jumeirah, Dubai, UAE 2007 - 2011

Strategic Development and Feasibility Studies with International Design Consultants in N.Y., USA for Proposed Ferry Terminals Designs & Locations Linking Coastal Projects with Land.