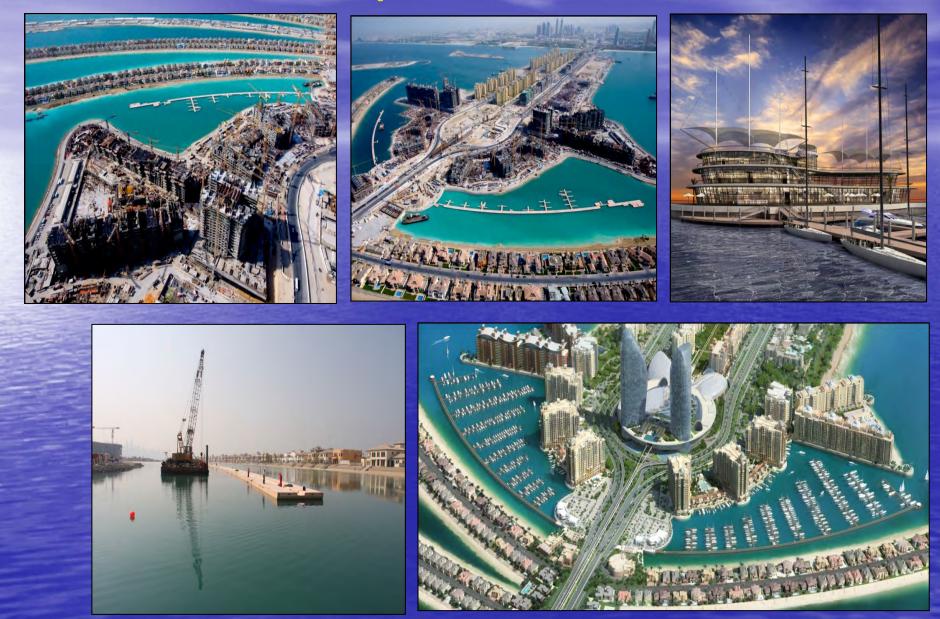

SENIOR DEVELOPMENT MANAGER – CONSTRUCTION & DEVELOPMENT MANAGEMENT

**Construction Management of 800 Villas on the Palm's Fronds and Trunk** The Palm Island Project, Jumeirah – Dubai 2004 - 2005

Infrastructure, MEP, Roads/Bridges, Real Estate, Hard and Soft Scape, Environment, Marketing and Value Engineering Studies

Construction of Shoreline Apartment Buildings (40 Buildings) at The Palm Island Project Trunk Jumeirah, Dubai 2006

Construction of Shoreline Apartment Buildings (40 Buildings) The Palm Island Project Trunk Jumeirah, Dubai 2006

Construction of The Palm's Anchor West and East Upper Trunk Marinas The Palm Island Project. Jumeirah, Dubai, UAE 2007 - 2008

SENIOR DEVELOPMENT MANAGER – CONSTRUCTION & DEVELOPMENT MANAGEMENT