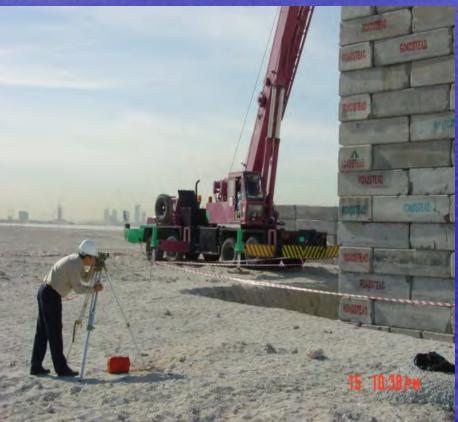

## Soil Reclamation for The Palm Island Project, Jumeirah - Dubai

#### May 2002

September 2002

January 2003

SENIOR DEVELOPMENT MANAGER – CONSTRUCTION & DEVELOPMENT MANAGEMENT