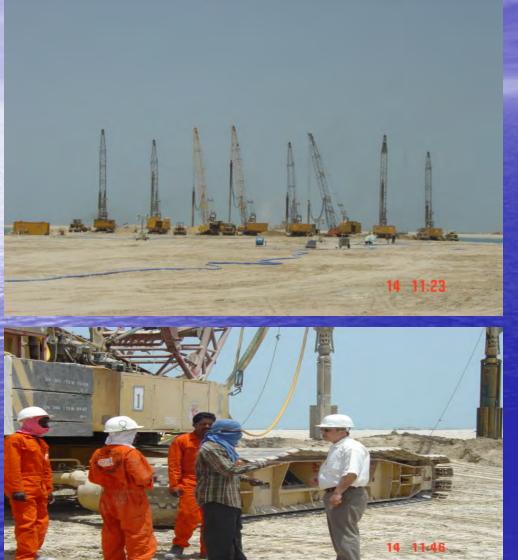

### Soil Densification Process for The Palm Island Project, Jumeirah – Dubai 2004

Utilization of Vibro Compaction Technique for Soil Densification and Stabilization for All Palm's Fronds and Trunk

Soil Settlement After Vibro Compaction has Reached Down to 1.5 Meters