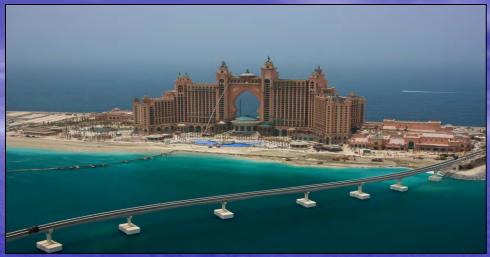

## Construction of Underwater Tunnel Between the Palm's Spine and Crescent (800 M. Long) Jumeirah, Dubai 2006

SENIOR DEVELOPMENT MANAGER – CONSTRUCTION & DEVELOPMENT MANAGEMENT

**Construction of The Atlantis Hotel & Resort, JV Between Nakheel and Kerzner at the Palm's Crescent Including Ground Densification and Foundation Piling Works 2006** 