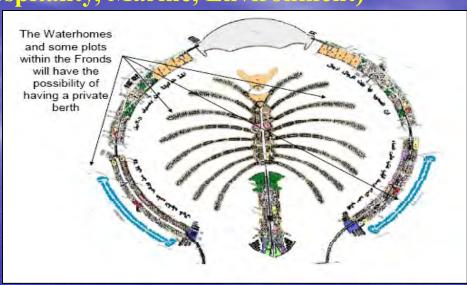

## The Palm Island Project Development Studies. Jebel Ali, Dubai. UAE 2005 - 2011 (Infrastructure, Real Estate, Hospitality, Marine, Environment)

|                  | Berth<br>Demand | Absorption<br>from Frond-<br>Plots with<br>Private Berth<br>(640 plots with<br>provision to<br>have a berth) | Absorption<br>from<br>Waterhomes<br>(approx 500<br>homes with<br>provisions to<br>have a berth) | the Proverb<br>(approx 400<br>berths | Recommended<br>Marina Berths | Slip Mix             |                       |                   |
|------------------|-----------------|--------------------------------------------------------------------------------------------------------------|-------------------------------------------------------------------------------------------------|--------------------------------------|------------------------------|----------------------|-----------------------|-------------------|
| Land Use         | Realistic       | Realistic                                                                                                    | Realistic                                                                                       | Realistic                            | Realistic                    | Class D<br>(5 - 10m) | Class W<br>(11 - 24m) | Class M<br>(>24m) |
| TRUNK            | 786             | 0                                                                                                            | -30                                                                                             | 0                                    | 756                          | 60%                  | 37%                   | 3%                |
| CRESCENT A       | 683             | 0                                                                                                            | -60                                                                                             | -21                                  | 602                          | 49%                  | 49%                   | 2%                |
| CRESCENT B       | 511             | 0                                                                                                            | -30                                                                                             | -24                                  | 457                          | 29%                  | 64%                   | 8%                |
| CROWN            | 236             | 0                                                                                                            | -22                                                                                             | 0                                    | 214                          | 0%                   | 68%                   | 32%               |
| CRESCENT D       | 526             | 0                                                                                                            | -30                                                                                             | -24                                  | 472                          | 25%                  | 68%                   | 8%                |
| CRESCENT E       | 734             | 0                                                                                                            | -60                                                                                             | -21                                  | 653                          | 46%                  | 51%                   | 3%                |
| FRONDS AND SPINE | 649             | -140                                                                                                         | 0                                                                                               | -12                                  | 497                          | 0%                   | 70%                   | 29%               |
| WATERHOMES       | 52              | 0                                                                                                            | -52                                                                                             | 0                                    | 0                            | 100%                 | 0%                    | 0%                |
| TOTALS           | 4,177           | -140                                                                                                         | -284                                                                                            | -102                                 | 3,651                        | 35%                  | 55%                   | 10%               |